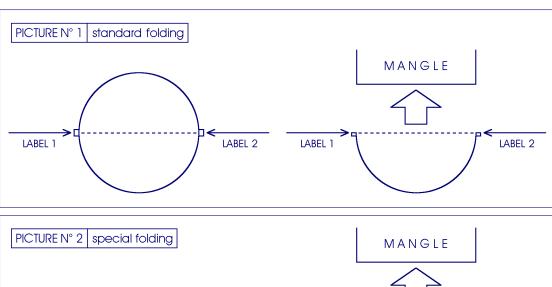

To have a better result, in order to facilitate the ironing process, we have sewed two opposite labels on the diameter of the round table-cloth; please fold the tablecloth following the line between the two labels and introduce it into the flatwork ironer, through the folded line (see picture N° 1). For small flatwork ironers, please fold the table-cloth superimposing the two labels and introduce the table-cloth into it through the round side (see picture  $N^{\circ}$  2).