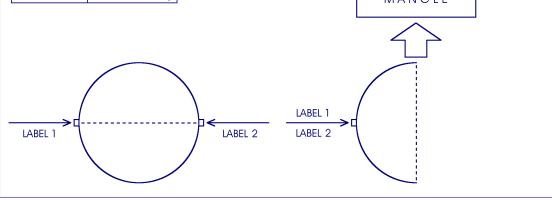

To have a better result, in order to facilitate the ironing process, we have sewed two opposite labels on the diameter of the round table-cloth; please fold the tablecloth following the line between the two labels and introduce it into the flatwork ironer, through the folded line (see picture N° 1). For small flatwork ironers, please fold the table-cloth superimposing the two labels and introduce the table-cloth into it through the round side (see picture  $N^{\circ}$  2).